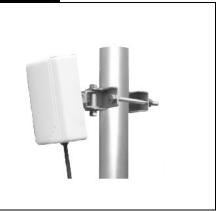

## Series Patch Antenna

Outdoor antenna suitable for dense urban WLAN/ WiFi systems.

- Low gain with low distortion radiation pattern.
- Compact, elegant.
- Easy installation.

| Part No.              | PA2400-90-7N    |
|-----------------------|-----------------|
| Frequency Range       | 2400MHz~2483MHz |
| Gain                  | 7.0 dBi         |
| Vertical Beamwidth    | 63°             |
| Horizontal Beamwidth  | 90°             |
| F/B Ratio             | ≥14 dB          |
| VSWR                  | ≤1.5:1          |
| Polarization          | Vertical        |
| Maximum Power         | 50W             |
| Impedance             | 50Ω             |
| Lighting protection   | Direct Ground   |
| Maximum wind velocity | 216 Km/hr       |
| Connector             | N-F             |
| Dimensions(L*W*D)     | 125×97×30mm     |
| Weight                | 0.2 Kg          |
| Mounting pole Dia.    | 50-140mm        |